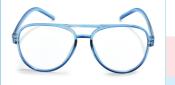

#### Model No - M 11989

Frame - MONO Colour

**Lens - White Colour** 

**Material- Polycarbonate** 

Lens - Acrylic