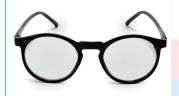

#### Model No - Small Wayfarer

NEW

Frame - Black Matt Colour

**Lens - ICE MRC Colour** 

**Material-Polycarbonate** 

Lens - Acrylic