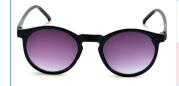

#### Model No - M 570

Frame - Black Colour

Lens - Black Colour

**Material- Polycarbonate** 

Lens - Acrylic