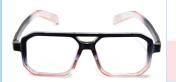

#### Model No - M 1007

Frame - Transparent Colour

Lens - Black Colour

**Material-Polycarbonate** 

Lens - Acrylic