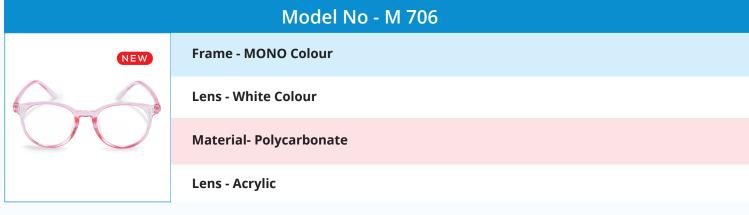

#### Model No - Spike 706

NEW

Frame - Black Colour

**Lens - Double Colour** 

**Material- Polycarbonate** 

Lens - Acrylic