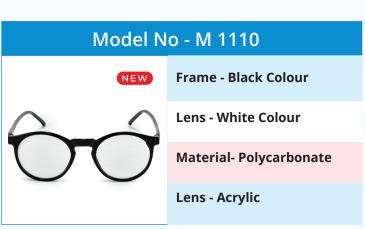

#### Model No - M 1110

NEW

Frame - Black Colour

Lens - White Colour

**Material-Polycarbonate** 

Lens - Acrylic