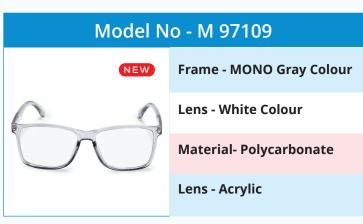

our



Lens - White Colour

**Material-Polycarbonate** 

Lens - Acrylic

#### Model No - M 20201

NEW

Frame - Black Colour



**Lens - Double Colour** 

**Material-Polycarbonate** 

Lens - Acrylic

#### Model No - M 20201



Frame - Double toneColour



Lens - White Colour

**Material - Polycarbonate** 

Lens - Acrylic

#### Model No - M 20201



Frame - MONO Colour



**Lens - White Colour** 

**Material- Polycarbonate** 

Lens - Acrylic

#### Model No - M 20201



Frame - Tranprant Colour



Lens - White Colour

**Material-Polycarbonate** 

Lens - Acrylic

#### Model No - M 19022



Frame - Black Colour



**Lens - Double Colour** 

**Material- Polycarbonate** 

Lens - Acrylic

# Model No - M 19022 Frame - Black Colour Lens - White Colour Material- Polycarbonate Lens - Acrylic



















EXPLORE THE WORLD OF EYE-CARE WHERE FASHION MEETS PROTECTION

# K&SCOMPANY PVT. LTD.

# **CONTACT US**



**Head Office**: MIE Part B Bahadurgarh Haryana - 124507

Mail id: info@spikeopticals.com

**Call Support**: +91 999 291 7148

www.spikeopticals.com