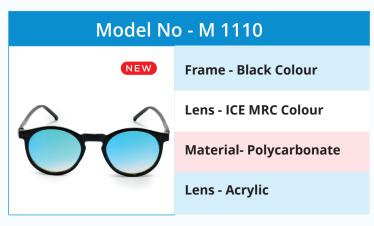

#### Model No - M 1110

NEW

Frame - Black Colour

**Lens - Double Colour** 

**Material-Polycarbonate** 

Lens - Acrylic