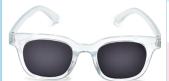

#### Model No - M 614

Frame - Transparent Colour

**Material- Polycarbonate** 

Lens - Acrylic