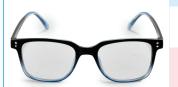

#### Model No - M 11940

Frame - Black Colour

Lens - Double Colour

**Material-Polycarbonate** 

Lens - Acrylic