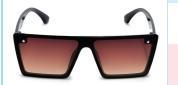

#### Model No - Small Wayfarer

NEW

Frame - Black Matt Colour

**Lens - ICE MRC Colour** 

**Material-Polycarbonate** 

Lens - Acrylic