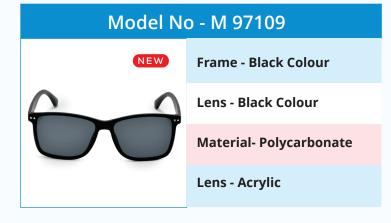

olour



Lens - White Colour

**Material-Polycarbonate** 

Lens - Acrylic

#### Model No - M 20201

NEW

Frame - Black Colour



**Lens - Double Colour** 

**Material-Polycarbonate** 

Lens - Acrylic

#### Model No - M 20201



Frame - Double toneColour



Lens - White Colour

**Material - Polycarbonate** 

Lens - Acrylic

#### Model No - M 20201



Frame - MONO Colour



**Lens - White Colour** 

**Material- Polycarbonate** 

Lens - Acrylic

#### Model No - M 20201



Frame - Tranprant Colour



Lens - White Colour

**Material-Polycarbonate** 

Lens - Acrylic

#### Model No - M 19022



Frame - Black Colour



**Lens - Double Colour** 

**Material- Polycarbonate** 

Lens - Acrylic

# Model No - M 19022 Frame - Black Colour Lens - White Colour Material- Polycarbonate Lens - Acrylic



















EXPLORE THE WORLD OF EYE-CARE WHERE FASHION MEETS PROTECTION

# K&SCOMPANY PVT. LTD.

# **CONTACT US**



**Head Office**: MIE Part B Bahadurgarh Haryana - 124507

Mail id: info@spikeopticals.com

**Call Support**: +91 999 291 7148

www.spikeopticals.com