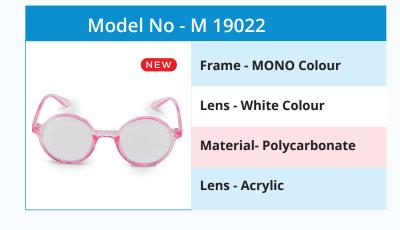

#### Model No - M 19022

Frame - Black Colour

**Lens - Double Colour** 

**Material- Polycarbonate** 

Lens - Acrylic