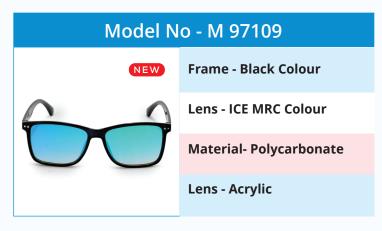

Colour



Lens - White Colour

**Material-Polycarbonate** 

Lens - Acrylic

#### Model No - M 20201

NEW

Frame - Black Colour



**Lens - Double Colour** 

**Material-Polycarbonate** 

Lens - Acrylic

#### Model No - M 20201



Frame - Double toneColour



Lens - White Colour

**Material - Polycarbonate** 

Lens - Acrylic

#### Model No - M 20201



Frame - MONO Colour



**Lens - White Colour** 

**Material- Polycarbonate** 

Lens - Acrylic

#### Model No - M 20201



Frame - Tranprant Colour



Lens - White Colour

**Material-Polycarbonate** 

Lens - Acrylic

#### Model No - M 19022



Frame - Black Colour



**Lens - Double Colour** 

**Material- Polycarbonate** 

Lens - Acrylic

# Model No - M 19022 Frame - Black Colour Lens - White Colour Material- Polycarbonate Lens - Acrylic



















EXPLORE THE WORLD OF EYE-CARE WHERE FASHION MEETS PROTECTION

# K&SCOMPANY PVT. LTD.

# **CONTACT US**



**Head Office**: MIE Part B Bahadurgarh Haryana - 124507

Mail id: info@spikeopticals.com

**Call Support**: +91 999 291 7148

www.spikeopticals.com