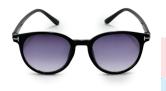

#### Model No - M 1007

Frame - Transparent Colour

Lens - Black Colour

**Material-Polycarbonate** 

Lens - Acrylic