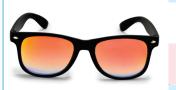

#### Model No - Small Wayfarer

NEW

Frame - Black Matt Colour

**Lens - ICE MRC Colour** 

**Material-Polycarbonate** 

Lens - Acrylic