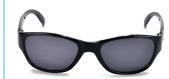

#### Model No - M 570

Frame - Black Colour

Lens - Black Colour

**Material- Polycarbonate** 

Lens - Acrylic