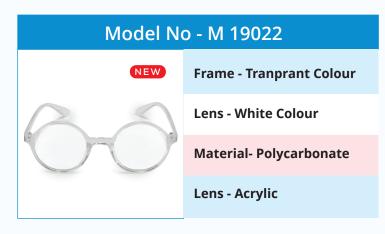

#### Model No - M 20201

Frame - Tranprant Colour

Lens - White Colour

**Material-Polycarbonate** 

Lens - Acrylic