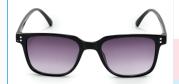

#### Model No - M 570

Frame - Black Colour

Lens - Black Colour

**Material- Polycarbonate** 

Lens - Acrylic