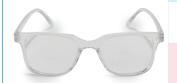

#### Model No - Spike 706

NEW

Frame - Black Colour



**Lens - Double Colour** 

**Material- Polycarbonate** 

Lens - Acrylic

#### Model No - M 1110

NEW

Frame - Black Colour



**Lens - Double Colour** 

**Material-Polycarbonate** 

Lens - Acrylic

#### Model No - M 1110

NEW

Frame - Black Colour



Lens - White Colour

**Material-Polycarbonate** 

Lens - Acrylic

#### Model No - M 20201

NEW

Frame - Black Colour



**Lens - Double Colour** 

**Material-Polycarbonate** 

Lens - Acrylic

#### Model No - M 20201



Frame - Double toneColour



Lens - White Colour

**Material - Polycarbonate** 

Lens - Acrylic

#### Model No - M 20201



Frame - MONO Colour



**Lens - White Colour** 

**Material- Polycarbonate** 

Lens - Acrylic

#### Model No - M 20201



Frame - Tranprant Colour



Lens - White Colour

**Material-Polycarbonate** 

Lens - Acrylic

#### Model No - M 19022



Frame - Black Colour



**Lens - Double Colour** 

**Material- Polycarbonate** 

Lens - Acrylic

# Model No - M 19022 Frame - Black Colour Lens - White Colour Material- Polycarbonate Lens - Acrylic



















EXPLORE THE WORLD OF EYE-CARE WHERE FASHION MEETS PROTECTION

# K&SCOMPANY PVT. LTD.

# **CONTACT US**



**Head Office**: MIE Part B Bahadurgarh Haryana - 124507

Mail id: info@spikeopticals.com

**Call Support**: +91 999 291 7148

www.spikeopticals.com